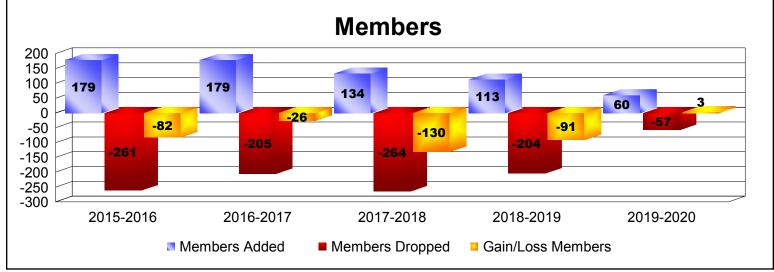

District 330 C

As of December 2019 Cumulative

| Year      | New<br>Clubs | Dropped<br>Clubs | Gain/<br>Loss<br>Clubs | New<br>Members | Charter<br>Members | Reinstate<br>Members | Transfer<br>Members | Total<br>Member<br>Added | Total<br>Members<br>Dropped | Gain/<br>Loss<br>Members |
|-----------|--------------|------------------|------------------------|----------------|--------------------|----------------------|---------------------|--------------------------|-----------------------------|--------------------------|
| 2015-2016 | 0            | -3               | -3                     | 173            | 0                  | 3                    | 3                   | 179                      | -261                        | -82                      |
| 2016-2017 | 0            | -1               | -1                     | 172            | 0                  | 4                    | 3                   | 179                      | -205                        | -26                      |
| 2017-2018 | 0            | -2               | -2                     | 98             | 0                  | 3                    | 33                  | 134                      | -264                        | -130                     |
| 2018-2019 | 0            | -3               | -3                     | 106            | 0                  | 4                    | 3                   | 113                      | -204                        | -91                      |
| 2019-2020 | 0            | 0                | 0                      | 52             | 0                  | 4                    | 4                   | 60                       | -57                         | 3                        |
| Average   | 0            | -2               | -2                     | 120            | 0                  | 4                    | 9                   | 133                      | -198                        | -65                      |