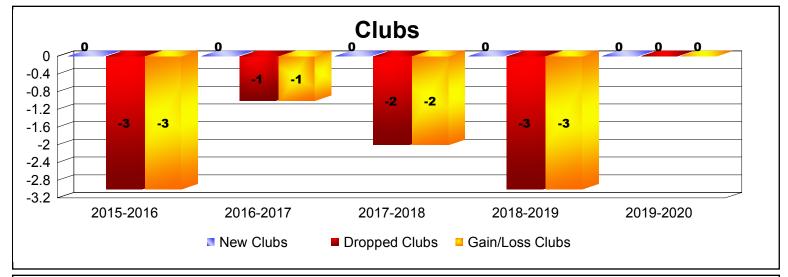

District 330 C

As of December 2019 Cumulative

| Year      | New<br>Clubs | Dropped<br>Clubs | Gain/<br>Loss<br>Clubs | New<br>Members | Charter<br>Members | Reinstate<br>Members | Transfer<br>Members | Total<br>Member<br>Added | Total<br>Members<br>Dropped | Gain/<br>Loss<br>Members |
|-----------|--------------|------------------|------------------------|----------------|--------------------|----------------------|---------------------|--------------------------|-----------------------------|--------------------------|
| 2015-2016 | 0            | -3               | -3                     | 173            | 0                  | 3                    | 3                   | 179                      | -261                        | -82                      |
| 2016-2017 | 0            | -1               | -1                     | 172            | 0                  | 4                    | 3                   | 179                      | -205                        | -26                      |
| 2017-2018 | 0            | -2               | -2                     | 98             | 0                  | 3                    | 33                  | 134                      | -264                        | -130                     |
| 2018-2019 | 0            | -3               | -3                     | 106            | 0                  | 4                    | 3                   | 113                      | -204                        | -91                      |
| 2019-2020 | 0            | 0                | 0                      | 52             | 0                  | 4                    | 4                   | 60                       | -57                         | 3                        |
| Average   | 0            | -2               | -2                     | 120            | 0                  | 4                    | 9                   | 133                      | -198                        | -65                      |